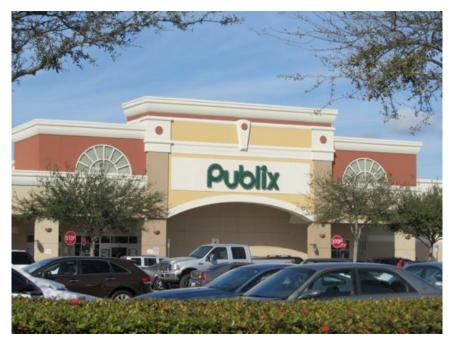

## **Global Sells Sunshine Plaza**

Miami, Florida - July 17, 2014 - Global Fund Investments has completed the sale of Sunshine Plaza, a 243,000 sf

Publix Super Markets anchored shopping center, located in Tamarac Florida.

Sunshine Plaza is anchored by Publix Super Markets, Old Time Pottery, Marshall's, Dollar Tree and Rainbow. It is located at the intersection of 441 and Commercial Boulevard, in Tamarac Florida.