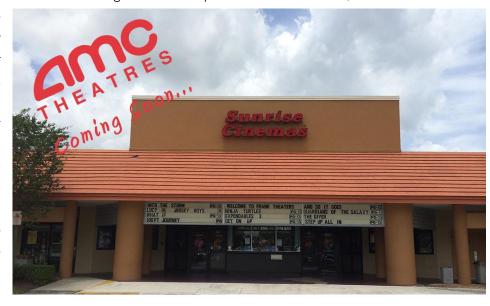

## AMC Will Open a New Dine-In Theater at Pine Plaza

Miami, Florida - August 20, 2014 - AMC Theatres signed a fifteen-year lease at Pine Plaza, and will turn the

approximately 32,000 square foot Sunrise Cinemas into a new Dine-In Theater. The new theater will offer an upscale experience, combining the cuisine and cocktail options of a restaurant with the fun and excitement of a movie theater. AMC will take possession of the theater at the end of the month. They intend to perform a large-scale multimillion dollar renovation of the facility, while continuing to operate it.

Global's Managing Partner, **Doron Valero**, stated, "We are excited to welcome AMC to Pine Plaza, where we have a myriad of family oriented tenants, including Bases Loaded indoors baseball facility, All Sports Childcare, Karate Kids and World Academy. AMC will replace the old, outdated theater from the eighties with a new and modern facility, with state of the art projection and sound systems, modern seating and a full scale restaurant kitchen, offering food and beer. Naturally we view AMC as a major improvement to the shopping center that will serve the local