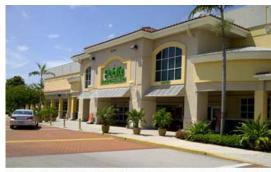

## Global & MMG Acquire a Distressed 88,424 Square-Foot Publix-Anchored Center in Palm Beach County, FL

**South Florida – March 04, 2013 –** Global Fund Investments and MMG Equity Partners have acquired Whitworth Farms, an 88,424 square-foot Publix-anchored center in Boynton Beach, FL.

Built in 2008, the center is located in a high-growth corridor on Hagan Ranch Road, just east of the Florida Turnpike, between Boynton Beach Boulevard and Atlantic Boulevard. An estimated 56,000 people live within a three-mile radius of the center, with an average household income in excess of \$87,000. Acquired via a short sale, the shopping center is currently 71.8% occupied with two available outparcels. Global will manage the center and will focus on leasing Whitworth Farms to stabilization.