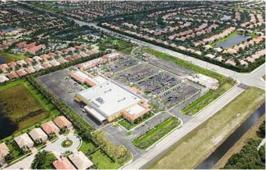

## Global & MMG Acquire a Distressed 88,424 Square-Foot Publix-Anchored Center in Palm Beach County, FL

**South Florida – March 04, 2013 –** Global Fund Investments and MMG Equity Partners have acquired Whitworth Farms, an 88,424 square-foot Publix-anchored center in Boynton Beach, FL.

Built in 2008, the center is located in a high-growth corridor on Hagan Ranch Road, just east of the Florida Turnpike, between Boynton Beach Boulevard and Atlantic Boulevard. An estimated 56,000 people live within a three-mile radius of the center, with an average household income in excess of \$87,000. Acquired via a short sale, the shopping center is currently 71.8% occupied with two available outparcels. Global will manage the center and will focus on leasing Whitworth Farms to stabilization.